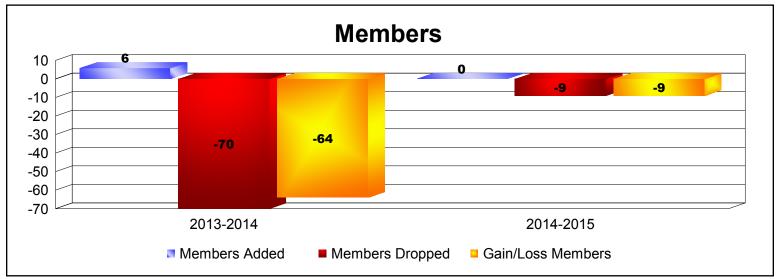

**Disbanded Districts**As of June 2015 Cumulative

| Year      | New<br>Clubs | Dropped<br>Clubs | Gain/<br>Loss<br>Clubs | New<br>Members | Charter<br>Members | Reinstate<br>Members | Transfer<br>Members | Total<br>Member<br>Added | Total<br>Members<br>Dropped | Gain/<br>Loss<br>Members |
|-----------|--------------|------------------|------------------------|----------------|--------------------|----------------------|---------------------|--------------------------|-----------------------------|--------------------------|
| 2013-2014 | 0            | -5               | -5                     | 3              | 0                  | 2                    | 1                   | 6                        | -70                         | -64                      |
| 2014-2015 | 0            | -1               | -1                     | 0              | 0                  | 0                    | 0                   | 0                        | -9                          | -9                       |
| Average   | 0            | -3               | -3                     | 2              | 0                  | 1                    | 1                   | 3                        | -40                         | -37                      |