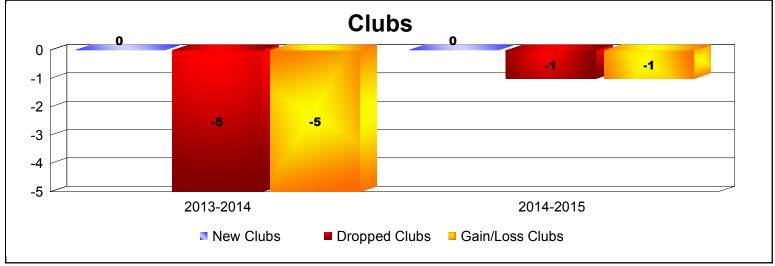

**Disbanded Districts**As of June 2015 Cumulative

| Year      | New<br>Clubs | Dropped<br>Clubs | Gain/<br>Loss<br>Clubs | New<br>Members | Charter<br>Members | Reinstate<br>Members | Transfer<br>Members | Total<br>Member<br>Added | Total<br>Members<br>Dropped | Gain/<br>Loss<br>Members |
|-----------|--------------|------------------|------------------------|----------------|--------------------|----------------------|---------------------|--------------------------|-----------------------------|--------------------------|
| 2013-2014 | 0            | -5               | -5                     | 3              | 0                  | 2                    | 1                   | 6                        | -70                         | -64                      |
| 2014-2015 | 0            | -1               | -1                     | 0              | 0                  | 0                    | 0                   | 0                        | -9                          | -9                       |
| Average   | 0            | -3               | -3                     | 2              | 0                  | 1                    | 1                   | 3                        | -40                         | -37                      |